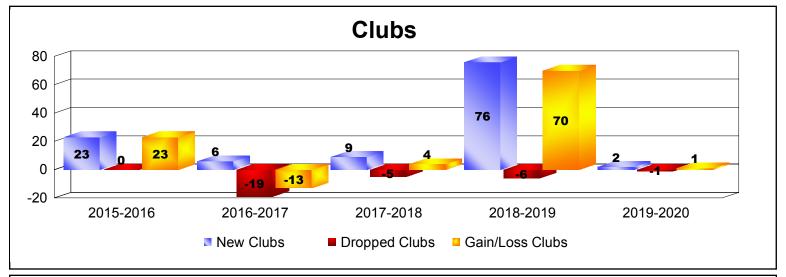

District 315A2 As of December 2019 Cumulative

| Year      | New<br>Clubs | Dropped<br>Clubs | Gain/<br>Loss<br>Clubs | New<br>Members | Charter<br>Members | Reinstate<br>Members | Transfer<br>Members | Total<br>Member<br>Added | Total<br>Members<br>Dropped | Gain/<br>Loss<br>Members |
|-----------|--------------|------------------|------------------------|----------------|--------------------|----------------------|---------------------|--------------------------|-----------------------------|--------------------------|
| 2015-2016 | 23           | 0                | 23                     | 313            | 689                | 189                  | 15                  | 1206                     | -743                        | 463                      |
| 2016-2017 | 6            | -19              | -13                    | 275            | 137                | 4                    | 13                  | 429                      | -1128                       | -699                     |
| 2017-2018 | 9            | -5               | 4                      | 1065           | 563                | 434                  | 75                  | 2137                     | -1037                       | 1100                     |
| 2018-2019 | 76           | -6               | 70                     | 462            | 1753               | 105                  | 44                  | 2364                     | -471                        | 1893                     |
| 2019-2020 | 2            | -1               | 1                      | 126            | 97                 | 7                    | 51                  | 281                      | -174                        | 107                      |
| Average   | 23           | -6               | 17                     | 448            | 648                | 148                  | 40                  | 1283                     | -711                        | 573                      |