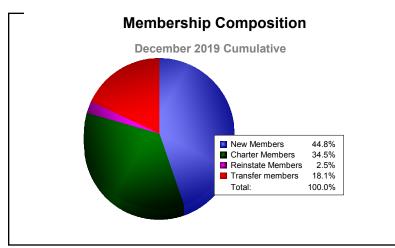

District 315A2 As of December 2019 Cumulative

| Year      | New<br>Clubs | Dropped<br>Clubs | Gain/<br>Loss<br>Clubs | New<br>Members | Charter<br>Members | Reinstate<br>Members | Transfer<br>Members | Total<br>Member<br>Added | Total<br>Members<br>Dropped | Gain/<br>Loss<br>Members |
|-----------|--------------|------------------|------------------------|----------------|--------------------|----------------------|---------------------|--------------------------|-----------------------------|--------------------------|
| 2015-2016 | 23           | 0                | 23                     | 313            | 689                | 189                  | 15                  | 1206                     | -743                        | 463                      |
| 2016-2017 | 6            | -19              | -13                    | 275            | 137                | 4                    | 13                  | 429                      | -1128                       | -699                     |
| 2017-2018 | 9            | -5               | 4                      | 1065           | 563                | 434                  | 75                  | 2137                     | -1037                       | 1100                     |
| 2018-2019 | 76           | -6               | 70                     | 462            | 1753               | 105                  | 44                  | 2364                     | -471                        | 1893                     |
| 2019-2020 | 2            | -1               | 1                      | 126            | 97                 | 7                    | 51                  | 281                      | -174                        | 107                      |
| Average   | 23           | -6               | 17                     | 448            | 648                | 148                  | 40                  | 1283                     | -711                        | 573                      |