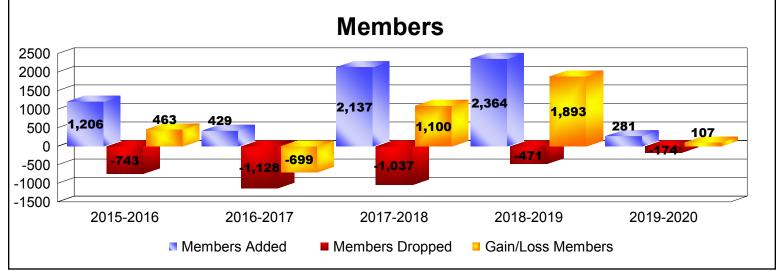

District 315A2 As of December 2019 Cumulative

| Year      | New<br>Clubs | Dropped<br>Clubs | Gain/<br>Loss<br>Clubs | New<br>Members | Charter<br>Members | Reinstate<br>Members | Transfer<br>Members | Total<br>Member<br>Added | Total<br>Members<br>Dropped | Gain/<br>Loss<br>Members |
|-----------|--------------|------------------|------------------------|----------------|--------------------|----------------------|---------------------|--------------------------|-----------------------------|--------------------------|
| 2015-2016 | 23           | 0                | 23                     | 313            | 689                | 189                  | 15                  | 1206                     | -743                        | 463                      |
| 2016-2017 | 6            | -19              | -13                    | 275            | 137                | 4                    | 13                  | 429                      | -1128                       | -699                     |
| 2017-2018 | 9            | -5               | 4                      | 1065           | 563                | 434                  | 75                  | 2137                     | -1037                       | 1100                     |
| 2018-2019 | 76           | -6               | 70                     | 462            | 1753               | 105                  | 44                  | 2364                     | -471                        | 1893                     |
| 2019-2020 | 2            | -1               | 1                      | 126            | 97                 | 7                    | 51                  | 281                      | -174                        | 107                      |
| Average   | 23           | -6               | 17                     | 448            | 648                | 148                  | 40                  | 1283                     | -711                        | 573                      |